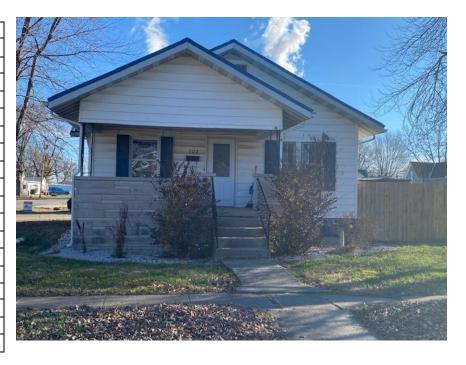

| PRICE                | \$69,500                           |  |
|----------------------|------------------------------------|--|
| Showing Instructions | Vacant Notify Office               |  |
| Property Address     | 702 S. King St. Robinson, IL 62454 |  |
| Owner                | Pamala Van Schoyck                 |  |
| Listed By            | James Fiscus                       |  |

| Property Type | Bungalow            |  |
|---------------|---------------------|--|
| Sq Footage    | 936 sq ft           |  |
| # Of Floors   | 1                   |  |
| Exterior      | Vinyl               |  |
| Roof          | Metal 2014          |  |
| Bedrooms      | 2                   |  |
| Baths         | 1                   |  |
| Foundation    | Conc. Block         |  |
| Basement      | Full                |  |
| Lot Size      | 65' X 65'           |  |
| Garage        | None                |  |
| Heat          | FA 2020             |  |
| A/C           | CA 2020             |  |
| Approx. Age   | ±1936               |  |
| Water         | City                |  |
| Sewer         | City                |  |
| School Dist.  | Robinson            |  |
| Tax I.D.      | 05-4-34-034-010-000 |  |
| Taxes (Yr)    | \$573.32            |  |

## Additional comments

Cute starter home located just down the street from a grade school. The interior features an updated kitchen with new countertops, painted cabinets, and new vinyl flooring, new laminate and carpet flooring in the living room and bed rooms, freshly painted home, new FA and CA in 2020, Exterior updates include a metal roof in 2014, landscaping redone in 2019, and a rear fence added. All appliances are to remain with the home.