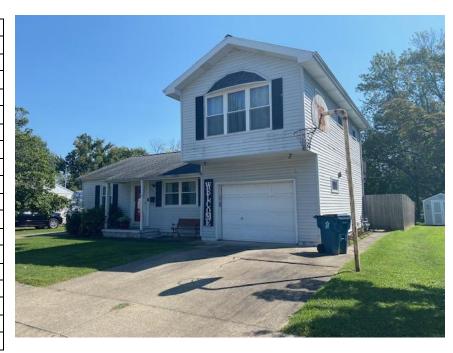

| Property Type | 1.5 Story             |  |
|---------------|-----------------------|--|
| Sq Footage    | 1,077                 |  |
| # Of Floors   | 1.5                   |  |
| Exterior      | Vinyl                 |  |
| Roof          | Shingle               |  |
| Bedrooms      | 3 or 4                |  |
| Baths         | 2                     |  |
| Foundation    | Conc. Block           |  |
| Basement      | None                  |  |
| Lot Size      | 65 X 120              |  |
| Garage        | 1 Car Att & 2 Car Det |  |
| Heat          | FA                    |  |
| A/C           | CA                    |  |
| Approx. Age   | ±1959                 |  |
| Water         | City                  |  |
| Sewer         | City                  |  |
| School Dist.  | Robinson              |  |
| Tax I.D.      | 05-4-03-012-019-000   |  |
| Taxes (Yr)    | \$1,805.14 (2020)     |  |
|               |                       |  |

## Additional comments

Updated home located just a couple of blocks from the city park! The interior features hardwood floors, an updated kitchen and bathrooms, a shower in the utility room, and a large family room or extra bedroom upstairs! The exterior features a 1 car attached garage and a 2 car detached garage! It also features a fenced in backyard and rubber playground mulch!