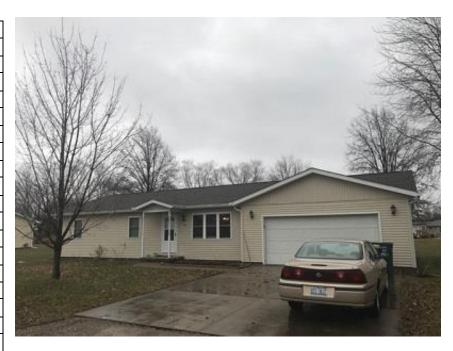

## Price Reduced 7/7/17

| PRICE                | \$120,000 - Closing cost allowance of \$2500 |  |
|----------------------|----------------------------------------------|--|
| Showing Instructions | Occupied 24 hour notice                      |  |
| Property Address     | 206 N. Dorsey Rd. Robinson, IL 62454         |  |
| Owner                | Tyler and Brittany Russell                   |  |
| Listed By            | James Fiscus                                 |  |

| Property Type | Ranch               |
|---------------|---------------------|
| Sq Footage    | 1,357               |
| # Of Floors   | 1                   |
| Exterior      | Vinyl               |
| Roof          | Shingles New '16    |
| Bedrooms      | 3                   |
| Baths         | 2                   |
| Foundation    | Conc. Block         |
| Basement      | None                |
| Lot Size      | 98 X 150            |
| Garage        | 2 Car Attached      |
| Heat          | FA                  |
| A/C           | CA                  |
| Approx. Age   | ± 2000              |
| Water         | City                |
| Sewer         | City                |
| School Dist.  | Robinson            |
| Tax I.D.      | 05-4-33-010-006-000 |
| Taxes (Yr)    | \$2,456.78 1 Ex.    |